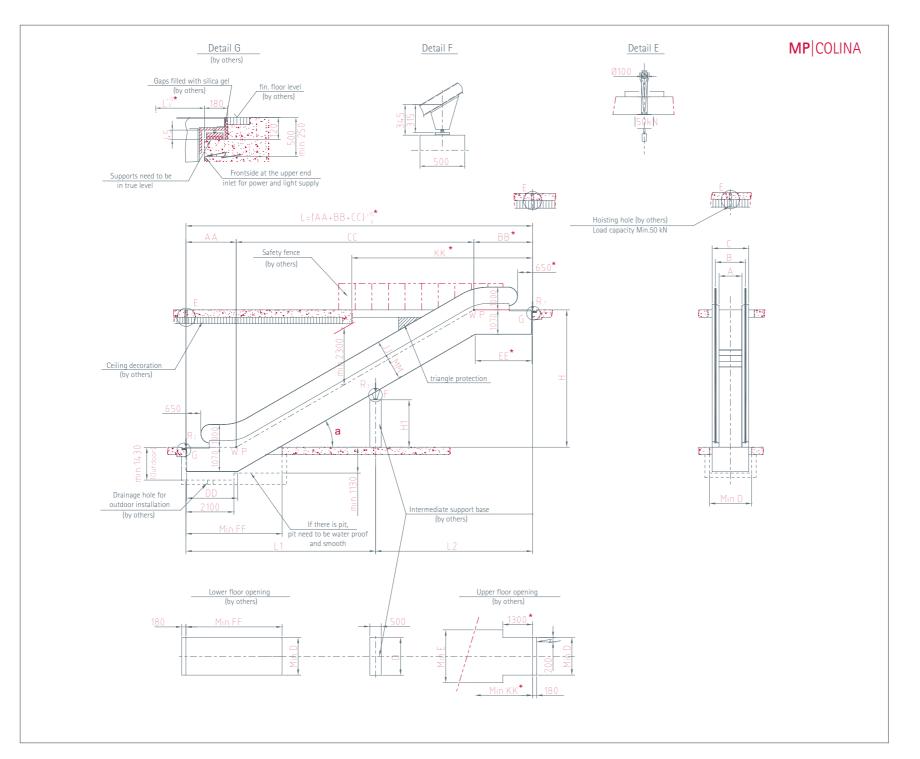

## NOTES:

- Height above sea level of the escalator place should not be higher than 1000m. In case of doubt, please contact MP.
- If one of the following situations, the dimensions marked with \* shall be extended 500mm:
- (1) 600 mm step width.
- (2) Double drive.
- (3) VVVF and power exceeds 11kW. (4) 220V and power exceeds 7.5 kW.
- Client should provide the intermediate support base, which can be made of reinforced concrete or metallic structure in right position, in case of horizontal distance L higher than 15 m.
- The requirements of escalators and building interfaces must be according with the national standards (EN115-1:2008+A1:2010). In case of doubt, please contact MP.